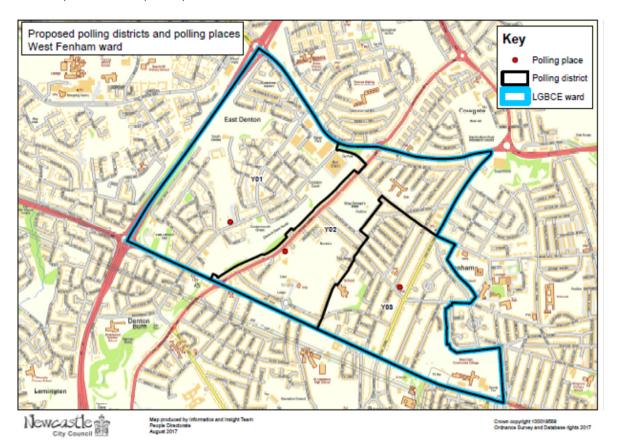

## Ward: West Fenham (Y)

The ward has 3 polling districts and takes in electors from former Blakelaw ward in the north, while giving away electors to the new Wingrove ward in the east. Existing polling places are used in all three polling districts. The ward is wholly within Central Parliamentary Constituency.

| Ward        | Polling place                                 | New<br>Polling<br>District | Old Polling District | Proposed Changes                                                                                                                                                                                                   |                                                                                                                                                           | Returing Officer Comments                                                      |
|-------------|-----------------------------------------------|----------------------------|----------------------|--------------------------------------------------------------------------------------------------------------------------------------------------------------------------------------------------------------------|-----------------------------------------------------------------------------------------------------------------------------------------------------------|--------------------------------------------------------------------------------|
| West Fenham | Denton Burn Community Centre                  | Y01                        | JCC                  | JCC in full, Electors 1 - 2679  Total Electors - 2679                                                                                                                                                              |                                                                                                                                                           | No change to boundaries or polling place                                       |
| West Fenham | City of Newcastle Scout Hut, Silver<br>Lonnen | Y02                        | JAC/BCC              | JAC in full, Electors 1 - 1200<br>BCC in full, Electors 1 - 1070<br>Total Electors - 2270                                                                                                                          |                                                                                                                                                           | Use polling place in former JAC City of Newcastle Scout Hut as good road links |
| West Fenham | West End URC Hall, Lanercost Drive            | Y03                        | JBC/Part JDC         | JBC in full, Electors 1 - 2526  Streets Acanthus Avenue Even nos. 68-52 Cedar Road Magnolia Close Sorrell Close - now in Z01  Plus part JDC  Streets Odd nos. 163-179 Fenham Hall Drive Lonnen Avenue Mimosa Place | Electors  JBC 9-164 (155)  JBC 483-495 (13)  JBC 1173-1187 (15)  JBC 11894-1906 (13)  Electors  JDC 767-785 (19)  JDC 1075-1199 (125)  JDC 1294-1312 (21) | Use polling place in former JBC West End URC Hall as centrally located         |
|             |                                               |                            |                      | Total Electors - 2495                                                                                                                                                                                              |                                                                                                                                                           |                                                                                |